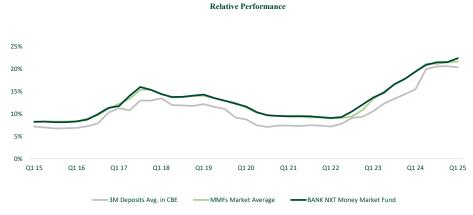

|                                                      | Church |                                                                         |

## **Strategy**

16697

https://www.banknxteg.com/index

Portfolio Asset Allocation Return 22.45% Treasury Bills 85.51% 22.45% 22.58% 8.67% Corporate Bonds 16.68% 10.68% Cash And Equivalents 5.83% 14.56% 12.25%



**Market Outlook** 

- decelerated to 12.8% in February marking an 11.2% drop from 24.0% recorded a month earlier. The drop marks the lowest inflation reading rop was mainly attributed to Food and Beverage which dropped nearly 17.1%. Annual core inflation dropped to reach 10% down from 22.6%
- p policy rates unchanged in its first meeting of the year held on the 20th February, the overnight deposit and lending rates remained nd 28.25%, and the main operation and discount rates at 27.75%.
- 3% Y-o-Y in 4Q24, up from 2.3% in the year before.
- ves rose by \$363mn in March to reach \$47.76bn.
- 49.2 in March from 50.1 in February.
- Q1 2025:
  - 6%
  - 1%
  - .2%
  - .36%

The fund manager will continue deploying cash in longer tenors, to increase the duration and take advantage of higher r